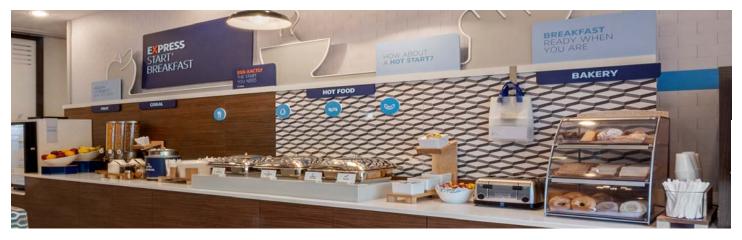

#### The Right Stuff, Right Here

- FREE, hot Express Start™ breakfast bar featuring both hearty and healthy favorites like our smart, one-touch pancake machine, Smart Roast® coffee, cinnamon rolls, bacon and eggs, Greek yogurt, and fresh fruit
- 24/7 Market with snacks and sundries available for purchase
- In-room microwave, refrigerator, and now KEURIG® coffee maker for in-room convenience

#### Eggs

- Scrambled
- Cheese, Veggie or Western Omelets

#### **Breakfast Meat**

- Turkey Sausage links or patties
- Pork Sausage links or patties
- Bacon

Biscuits and Sausage Gravy

Steel Cut Oatmeal (Served hot) With choice of Walnuts, Raisins, Honey, or Cinnamon.

Pancakes by our Quickcakes Machine

White, Wheat or Multi Grain Bread

**English Muffins** 

Mini Muffins, Danishes, & Bagels

Our signature Cinnamon Rolls

Hard-Boiled Eggs

Low Fat Yogurt by Yoplait

Greek Yogurt by Chobani

#### Cereals

- Special K with Strawberries
- Frosted Flakes
- Corn Flakes
- Raisin Bran

Fresh Fruit - Apples and Bananas

#### Hot Tea by Bigelow

• Green Tea

- English Breakfast Black Tea
- Herbal Apple Cinnamon (Decaf)
- Earl Grey (Reg. & Decaf)

Coffee (Reg. & Decaf)

Nestlé Hot Chocolate (Reg. & Sugar Free)

#### Juice Choices

- Apple
- Orange
- Cranberry

#### Milk Choices

- Whole Milk
- 2% Milk
- Skim Milk
- Chocolate Milk