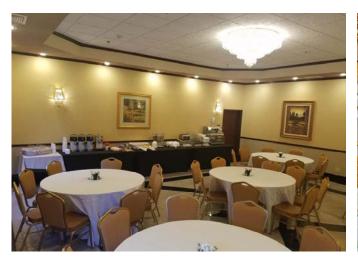

## The Crystal Room

- Our Crystal Room is available for After Parties, Private Breakfasts, Rehearsal Dinners, and more!
- You can bring food, drinks, beer and wine. No hard liquor is permitted.
- We can set up 5 round tables with table cloths to accommodate seating for 40 guests.
- Inquire with our Sales Department for pricing.