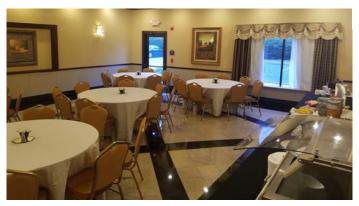

## The Crystal Room

- Our Crystal Room is available for After Parties, Private Breakfasts, Rehearsal Dinners, and more!
- You can bring food, drinks, beer and wine. No hard liquor is permitted.
- We can set up 5 round tables with table cloths to accommodate seating for 40 guests.
- Inquire with our Sales Department for pricing.