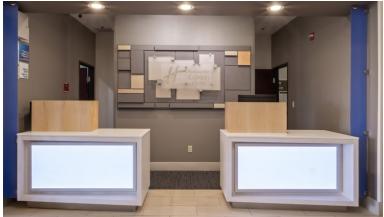

- FREE high-speed Internet
- Clean, contemporary, Smart Design in our lobby, public areas and guest rooms
- · Choice of pillows—firm or soft, we offer both, plus fresh, clean linens to sink into
- Noise-reducing headboard that makes for a quieter stay
- · A mix of electric outlets and USB ports next to the bed and at the desk to stay connected
- Guest room blackout roller shades that provide complete room darkness to ensure a good nights sleep
- An energizing, invigorating shower with multi-function showerhead.
- Fresh and clean guest bathrooms with large backlit mirror and a spacious vanity
- Spacious, open lobby with comfortable seating that can be used for eating, relaxing, or getting a little work done
- 24-hour business center located in the Great Room
- · Fitness center, for keeping the routine on the road
- 650 sq. feet of meeting space