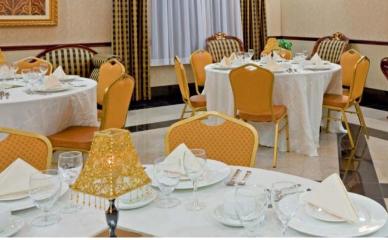

## The Crystal Room

- Our Crystal Room is available for After Parties, Private Breakfasts, Rehearsal Dinners, and more!
- You can bring food, drinks, beer and wine. No hard liquor is permitted.
- We can set up 5 round tables with table cloths to accommodate seating for 40 guests.
- Inquire with our Sales Department for pricing.