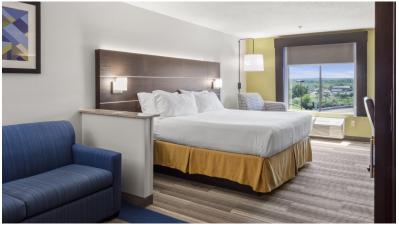

- FREE high-speed Internet
- Clean, contemporary, Smart Design in our lobby, public areas and guest rooms
- · Choice of pillows—firm or soft, we offer both, plus fresh, clean linens to sink into
- Noise-reducing headboard that makes for a quieter stay
- · A mix of electric outlets and USB ports next to the bed and at the desk to stay connected
- Guest room blackout roller shades that provide complete room darkness to ensure a good nights sleep
- An energizing, invigorating shower with multi-function showerhead.
- Fresh and clean guest bathrooms with large backlit mirror and a spacious vanity
- Spacious, open lobby with comfortable seating that can be used for eating, relaxing, or getting a little work done
- 24-hour business center located in the Great Room
- · Fitness center, for keeping the routine on the road
- 650 sq. feet of meeting space