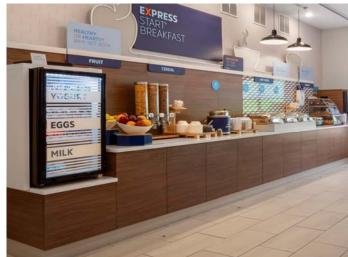

#### The Right Stuff, Right Here

- FREE, hot Express Start™ breakfast bar featuring both hearty and healthy favorites like our smart, one-touch pancake machine, Smart Roast® coffee, cinnamon rolls, bacon and eggs, Greek yogurt, and fresh fruit
- 24/7 Market with snacks and sundries available for purchase
- In-room microwave, refrigerator, and now KEURIG® coffee maker for in-room convenience

# Breakfast

#### Eggs

- Scrambled
- Cheese, Veggie or Western Omelets

#### **Breakfast Meat**

- Turkey Sausage links or patties
- Pork Sausage links or patties
- Bacon

Biscuits and Sausage Gravy

Steel Cut Oatmeal (Served hot) With choice of Walnuts, Raisins, Honey, or Cinnamon.

Pancakes by our Quickcakes Machine

White, Wheat or Multi Grain Bread

**English Muffins** 

Mini Muffins, Danishes, & Bagels

Our signature Cinnamon Rolls

Hard-Boiled Eggs

Low Fat Yogurt by Yoplait

Greek Yogurt by Chobani

#### Cereals

- Special K with Strawberries
- Frosted Flakes
- Corn Flakes
- Raisin Bran

Fresh Fruit - Apples and Bananas

#### Hot Tea by Bigelow

• Green Tea

- English Breakfast Black Tea
- Herbal Apple Cinnamon (Decaf)
- Earl Grey (Reg. & Decaf)

Coffee (Reg. & Decaf)

Nestlé Hot Chocolate (Reg. & Sugar Free)

#### Juice Choices

- Apple
- Orange
- Cranberry

#### Milk Choices

- Whole Milk
- 2% Milk
- Skim Milk
- Chocolate Milk